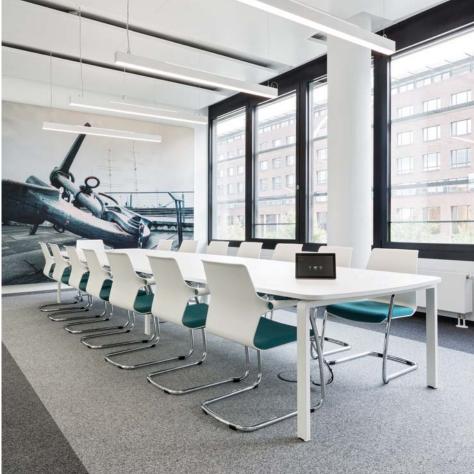

AXA, Hamburg Furniture from the series PENSUM

Fire station, Hasselt Furniture from the series CREW, CREW H-BENCH and TERIO PLUS