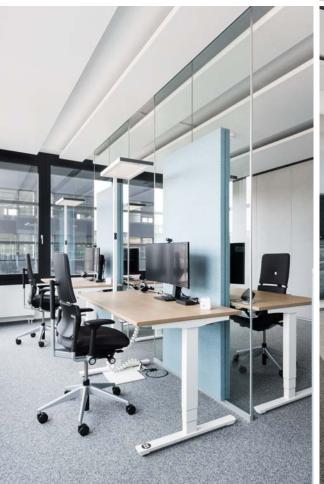

AXA, Hamburg Furniture from the series PENSUM

Fire station, Hasselt Furniture from the series CREW, CREW H-BENCH and TERIO PLUS