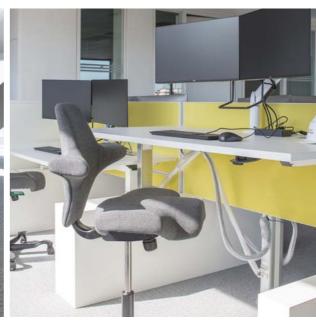

We at PALMBERG have made it our task to fill the built workspace and its architecture with life. For us, space is more than four walls in which we work. We analyse and interpret the needs and ideas of our customers in order to achieve optimum furnishing results in a joint creative process. We create an office architecture that positively influences the feeling of well-being and combines it with important functionalities.